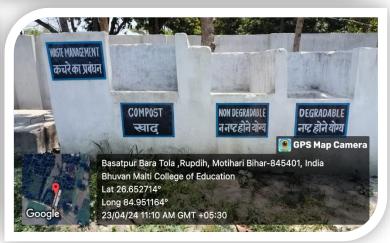

## Dustbin for Bio-Degradable & Non- Bio Degradable

Waste of this type is recycled and repurposed. Compostable or biodegradable materials that can be turned into manure are what make up a green trashcan.

## Wast Management, Compost, Non- Degradable, Degradable

From compost to non- degradable, managing all types of wst sustainably. Wast Management: Sorting compost, non-degradable, and degradable efficiently.