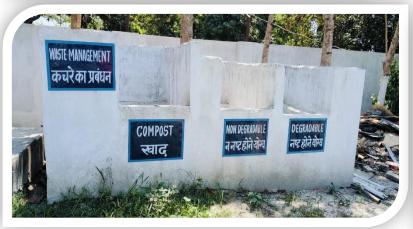

## Wast Management, Compost, Non- Degradable, Degradable

From compost to non- degradable, managing all types of wst sustainably. Wast Management: Sorting compost, non-degradable, and degradable efficiently.