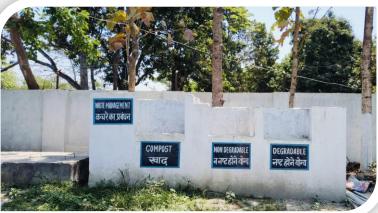

## Wast Management, Compost, Non- Degradable, Degradable

From compost to non- degradable, managing all types of wst sustainably. Wast Management: Sorting compost, non-degradable, and degradable efficiently.