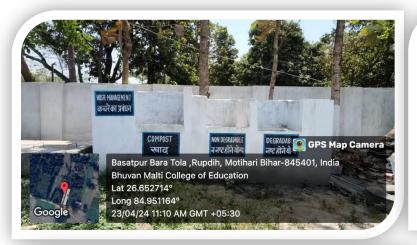

## Wast Management, Compost, Non- Degradable, Degradable

From compost to non- degradable, managing all types of wst sustainably. Wast Management: Sorting compost, non-degradable, and degradable efficiently.