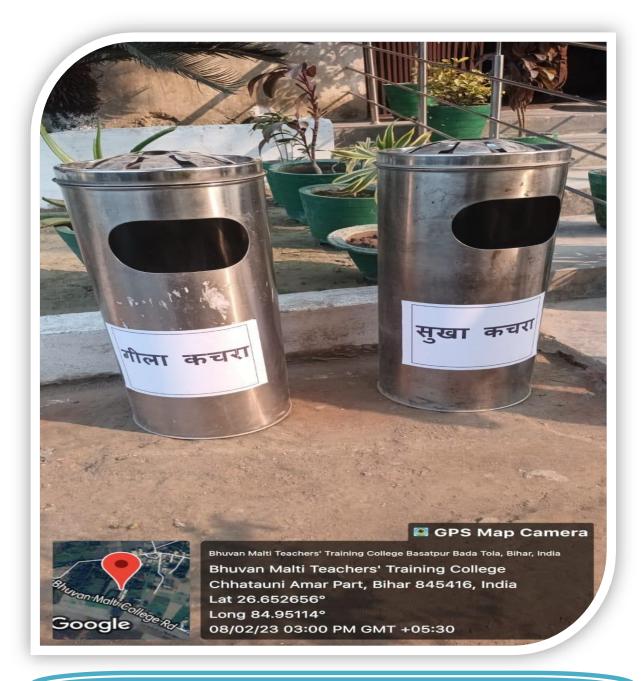

## Dustbin for Bio-Degradable & Non- Bio Degradable

Waste of this type is recycled and repurposed. Compostable or biodegradable materials that can be turned into manure are what make up a green trashcan.